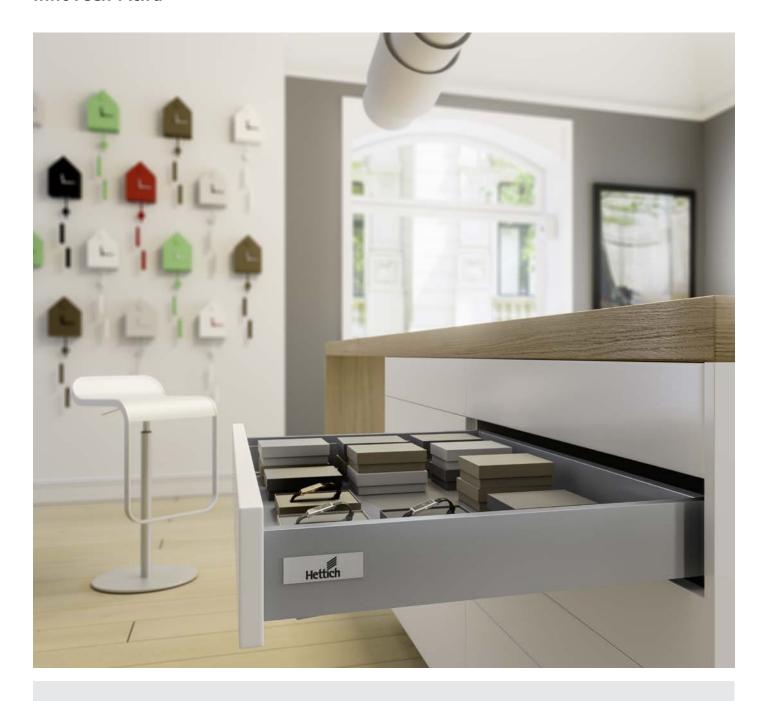

# On the cutting edge: Drawer system InnoTech Atira

Striking, versatile, flexible: the InnoTech Atira drawer system impresses the moment you set eyes on it. Sharp contours, a choice of colours and diverse side elements complemented by a wealth of interior organisation solutions produce plenty of creative potential. No other drawer system provides this level of individuality.

Effective differentiation is not just a matter of design. It's just as much a matter of function. The Quadro drawer runner provides the ideal basis for InnoTech Atira.