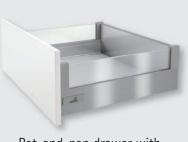

double railing, height 176 mm

Pot-and-pan drawer with railing,

height 176 mm

Pot-and-pan drawer with railing, height 144 mm

Pot-and-pan drawer with TopSide glass, height 144 mm

Pot-and-pan drawer with TopSide metal, height 144 mm

Pot-and-pan drawer with TopSide glass, height 176 mm

Pot–and–pan drawer with DesignSide, height 176 mm

Pot-and-pan drawer with DesignSide, height 144 mm