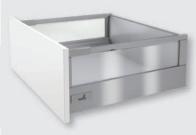

double railing, height 176 mm

Pot-and-pan drawer with railing,

height 176 mm

Pot-and-pan drawer with railing, height 144 mm

Pot-and-pan drawer with TopSide glass, height 144 mm

Pot-and-pan drawer with TopSide metal, height 144 mm