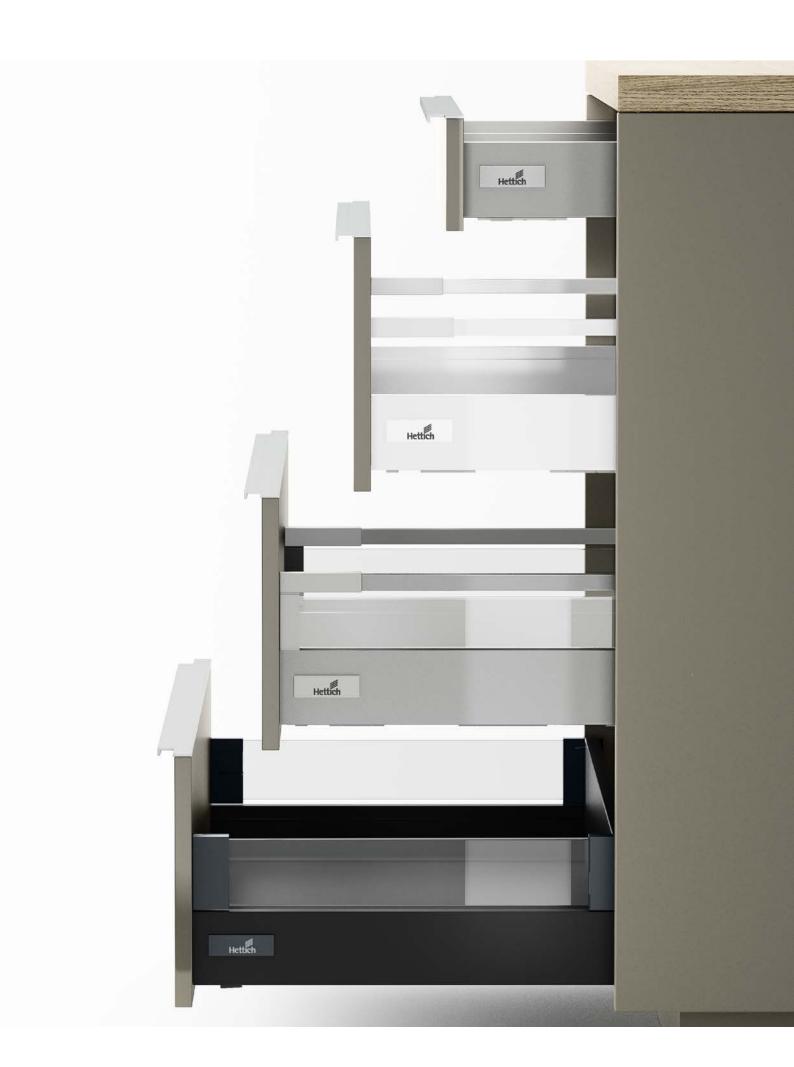

# InnoTech Atira platform concept

Standing apart from the competition while still keeping costs in check? Not a problem. Based on just one drawer side profile, InnoTech Atira gives you a wealth of options for individualised yet easily producible furniture line solutions. A large choice of side elements and rear panel widths, numerous colour options and a variety of runners there's no limit to your creativity. And upgrading couldn't be easier either. The cost and work involved in production, stockkeeping and logistics are reduced to a minimum.

- · Consistent colour concept with matching components
- · 3 heights, 7 lengths 260 620 mm
- · Individualisation of internal front panels, TopSides below the railing and DesignSides
- · Fast and easy installation
- · Secure and sturdy connection between drawer and runner