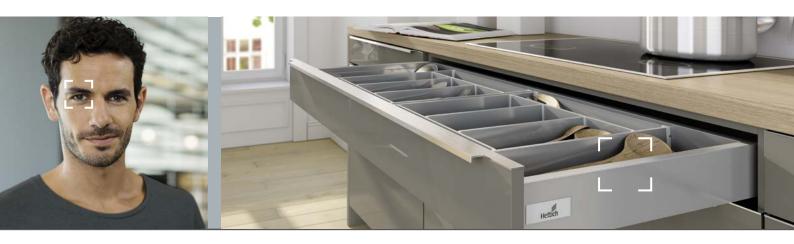

# On the cutting edge: Drawer system InnoTech Atira

Striking, versatile, flexible: the InnoTech Atira drawer system impresses the moment you set eyes on it. Sharp contours, a choice of colours and diverse side elements complemented by a wealth of interior organisation solutions produce plenty of creative potential. No other drawer system provides this level of individuality.

Effective differentiation is not just a matter of design. It's just as much a matter of function. The Quadro drawer runner provides the ideal basis for InnoTech Atira.