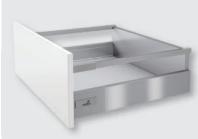

# InnoTech Atira platform concept

Standing apart from the competition while still keeping costs in check? Not a problem. Based on just one drawer side profile, InnoTech Atira gives you a wealth of options for individualised yet easily producible furniture line solutions. A large choice of side elements and rear panel widths, numerous colour options and a variety of runners there's no limit to your creativity. And upgrading couldn't be easier either. The cost and work involved in production, stockkeeping and logistics are reduced to a minimum.