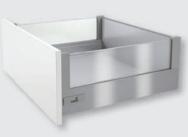

double railing, height 176 mm

Pot-and-pan drawer with railing,

height 176 mm

Pot-and-pan drawer with railing, height 144 mm

Pot-and-pan drawer with TopSide glass, height 144 mm

Pot-and-pan drawer with TopSide metal, height 144 mm

Pot-and-pan drawer with TopSide glass, height 176 mm

Pot–and–pan drawer with DesignSide, height 176 mm

Pot-and-pan drawer with DesignSide, height 144 mm