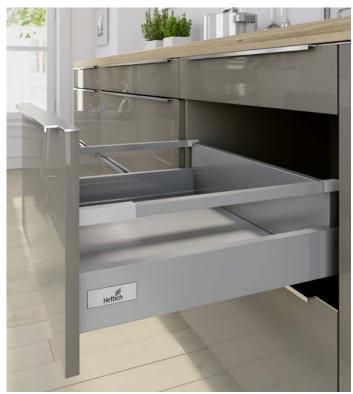

Effective differentiation is not just a matter of design. It's just as much a matter of function. The Quadro drawer runner provides the ideal basis for InnoTech Atira.

#### Highlights at a glance

- · Clean, squarely cut design
- · Platform concept: differentiation with lean and efficient processes in production and stockkeeping
- · Based on Quadro: one runner platform two different drawer side profile contours
- · All the benefits of the Quadro runner
- · Silent System, Push to open
- · Huge creative potential