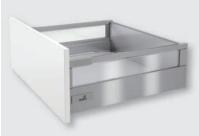

double railing, height 176 mm

Pot-and-pan drawer with railing,

height 176 mm

Pot-and-pan drawer with railing, height 144 mm

Pot-and-pan drawer with TopSide glass, height 144 mm

Pot-and-pan drawer with TopSide metal, height 144 mm

Pot-and-pan drawer with TopSide glass, height 176 mm

Pot–and–pan drawer with DesignSide, height 176 mm

Pot-and-pan drawer with DesignSide, height 144 mm