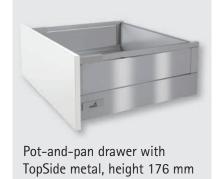

double railing, height 176 mm

Pot-and-pan drawer with railing,

height 176 mm

Pot-and-pan drawer with railing, height 144 mm

Pot-and-pan drawer with TopSide glass, height 144 mm

Pot-and-pan drawer with TopSide metal, height 144 mm