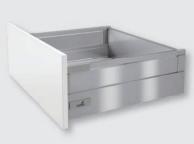

double railing, height 176 mm

Pot-and-pan drawer with railing,

height 176 mm

Pot-and-pan drawer with railing, height 144 mm

Pot-and-pan drawer with TopSide glass, height 144 mm

Pot-and-pan drawer with TopSide metal, height 144 mm