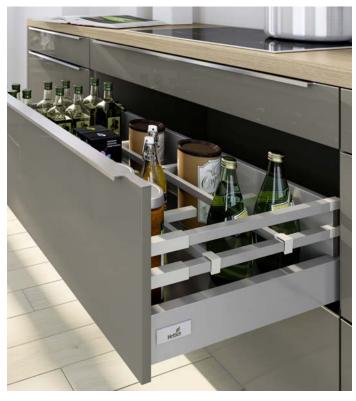

double railing, height 176 mm

Pot-and-pan drawer with railing,

height 176 mm

Pot-and-pan drawer with railing, height 144 mm

Pot-and-pan drawer with TopSide glass, height 144 mm

Pot-and-pan drawer with TopSide metal, height 144 mm

Pot-and-pan drawer with TopSide glass, height 176 mm

Pot–and–pan drawer with DesignSide, height 176 mm

Pot-and-pan drawer with DesignSide, height 144 mm