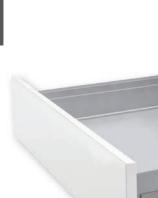

# On the cutting edge: Drawer system InnoTech Atira

Striking, versatile, flexible: the InnoTech Atira drawer system impresses the moment you set eyes on it. Sharp contours, a choice of colours and diverse side elements complemented by a wealth of interior organisation solutions produce plenty of creative potential. No other drawer system provides this level of individuality.

Effective differentiation is not just a matter of design. It's just as much a matter of function. The Quadro drawer runner provides the ideal basis for InnoTech Atira.