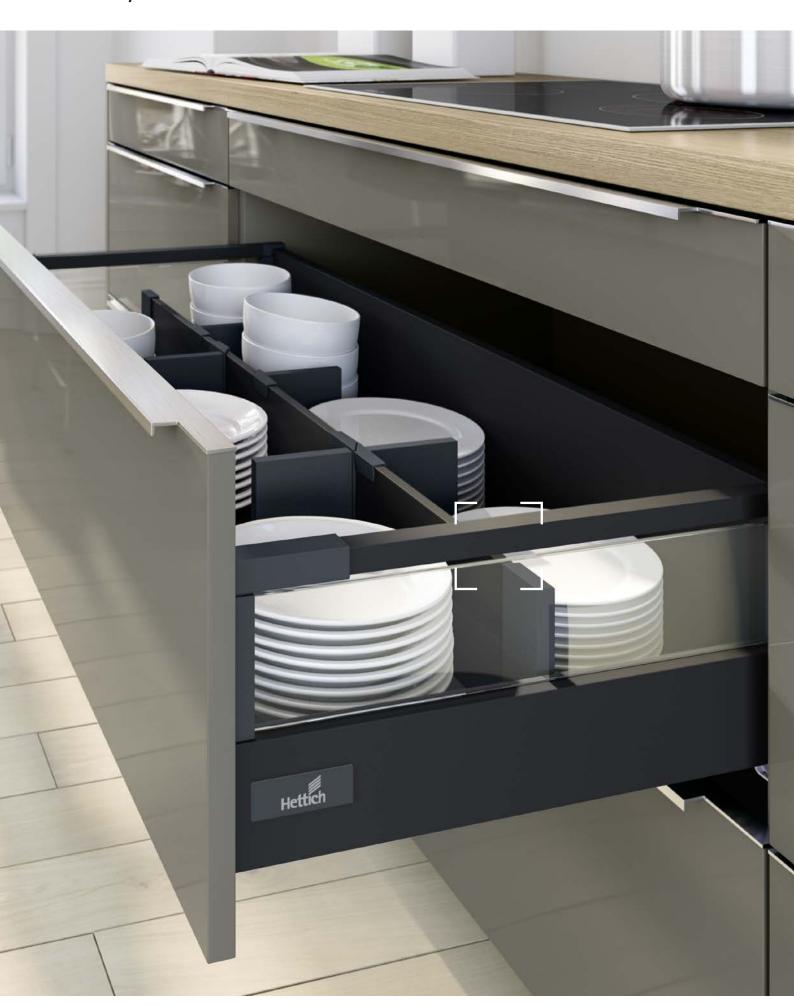

#### Highlights at a glance

- · Clean, squarely cut design
- · Platform concept: differentiation with lean and efficient processes in production and stockkeeping
- · Based on Quadro: one runner platform two different drawer side profile contours
- · All the benefits of the Quadro runner
- · Silent System, Push to open
- · Huge creative potential

- · Consistent colour concept with matching components
- · 3 heights, 7 lengths 260 620 mm
- · Individualisation of internal front panels, TopSides below the railing and DesignSides
- · Fast and easy installation
- · Secure and sturdy connection between drawer and runner